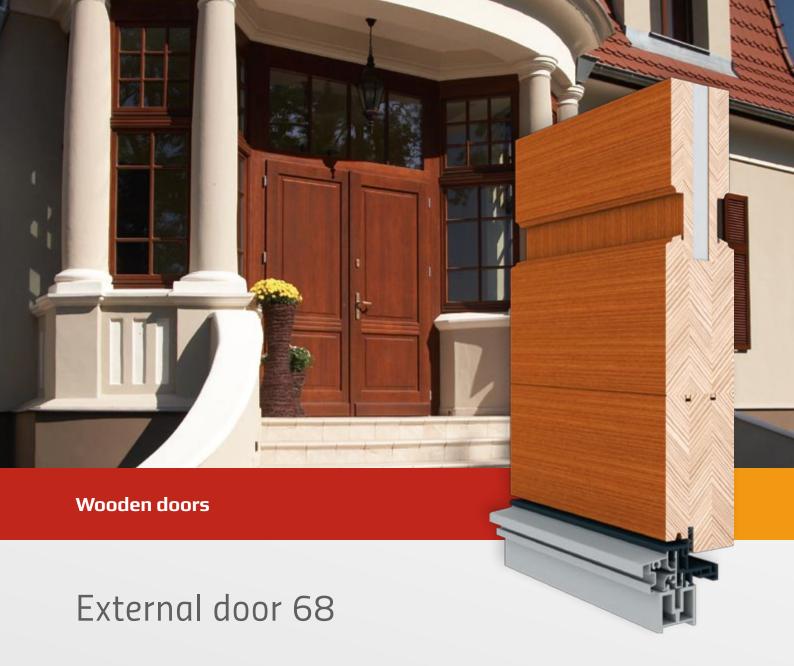

## External door 68

## **TECHNICAL DATA**

|                         | Material                   | Engineered fingerjointed pine, selected pine, meranti, oak, other on request, laminated.                                                                                                      |
|-------------------------|----------------------------|-----------------------------------------------------------------------------------------------------------------------------------------------------------------------------------------------|
|                         | Frame construction         | Section 68 x 81mm                                                                                                                                                                             |
|                         | Standard leaf construction | Sash section 68x120mm (Classic, Modern models)<br>Door filling - Stadur panel<br>Sash with moulding beads on one side or double-side.<br>All technically possible shapes and sizes available. |
|                         | Flat panel leaf            | Flat sash - Variotec panel - Deco models.<br>All technically possible shapes and sizes available.                                                                                             |
|                         | Glazing package            | Double pane glass (4-18Ar-4), Ug value = 1,1 (PN-EN 673) Ornamental<br>glass, safety glass, solar control glass - option. Warm edge spacer -<br>option. Glass package may be modified.        |
| $\langle \cdot \rangle$ | Air permeability           | Class 4                                                                                                                                                                                       |
| 000                     | Watertightness             | Class 4                                                                                                                                                                                       |
| Ē                       | Fittings                   | Winkhouse flat lock; A or C class patent lock inserts; Simonswerk Protect<br>3D hinges; concealed hinges - Siegenia Axxent.                                                                   |
|                         | Thresholds                 | Aluminum thresholds Gutmann, Weser New, Dafa; composite threshold ULT                                                                                                                         |
| 7                       | Surface treatment          | Transparent colours based on current colour chart.<br>Opaque colours based on RAL and NCS charts.                                                                                             |