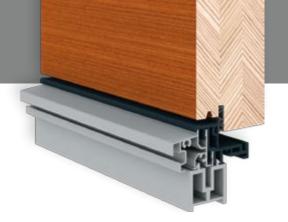

## **TECHNICAL DATA**

|                         | Material                   | Engineered fingerjointed pine, selected pine, meranti, oak, other on request, laminated.                                                                                                      |
|-------------------------|----------------------------|-----------------------------------------------------------------------------------------------------------------------------------------------------------------------------------------------|
|                         | Frame construction         | Section 68 x 81mm                                                                                                                                                                             |
|                         | Standard leaf construction | Sash section 68x120mm (Classic, Modern models)<br>Door filling - Stadur panel<br>Sash with moulding beads on one side or double-side.<br>All technically possible shapes and sizes available. |
|                         | Flat panel leaf            | Flat sash - Variotec panel - Deco models.<br>All technically possible shapes and sizes available.                                                                                             |
|                         | Glazing package            | Double pane glass (4-18Ar-4), Ug value = 1,1 (PN-EN 673) Ornamental<br>glass, safety glass, solar control glass - option. Warm edge spacer -<br>option. Glass package may be modified.        |
| $\langle \cdot \rangle$ | Air permeability           | Class 4                                                                                                                                                                                       |
| 000                     | Watertightness             | Class 4                                                                                                                                                                                       |
| Ē                       | Fittings                   | Winkhouse flat lock; A or C class patent lock inserts; Simonswerk Protect<br>3D hinges; concealed hinges - Siegenia Axxent.                                                                   |
|                         | Thresholds                 | Aluminum thresholds Gutmann, Weser New, Dafa; composite threshold ULT                                                                                                                         |
| 7                       | Surface treatment          | Transparent colours based on current colour chart.<br>Opaque colours based on RAL and NCS charts.                                                                                             |